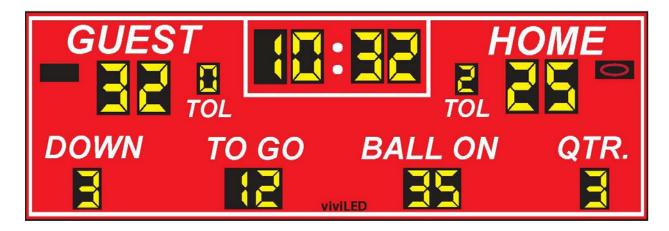

## **SPECIFICATIONS**

Dimensions: Width: 32ft Height: 10ft Weight: 880 lbs **Electrical:** 5 Amps, 120 VAC **Display Material:** Aluminum **Information Displayed:** GAME TIME, GUEST, HOME, TIME OUTS LEFT, DOWN, TO GO, BALL ON, QUARTER, POSSESSION Caption Height: 15 in, 12 in, 9 in **Caption Material:** Vinyl **Digit Height:** 30 in, 24 in, 18 in **Digit Colors:** Amber or Red