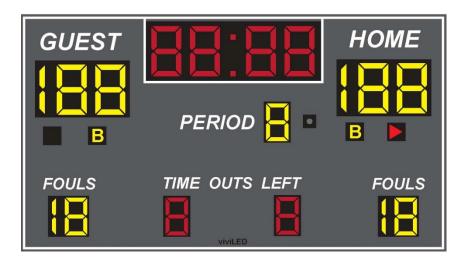

## **SPECIFICATIONS**

Dimensions: Width: 9ft Height: 5ft Weight: 135 lbs **Electrical:** 3 Amps. 120 VAC **Display Material:** Aluminum Information Displayed: GAME TIME, GUEST, HOME, PERIOD, FOULS, TIME OUTS LEFT, BONUS, POSSESSION, HORN Caption Height: 5 in, 4in, 3in **Caption Material:** Vinyl 12 in. 9 in Digit Height: Digit Colors: Amber or Red Controller: Easy to use (light weight and portable)