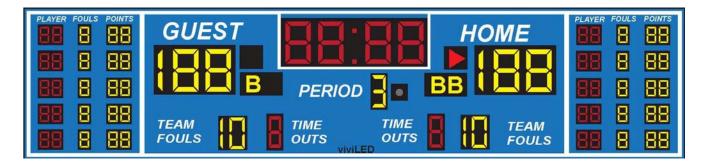

## **SPECIFICATIONS**

<u>Dimensions:</u> <u>Weight:</u> <u>Electrical:</u> <u>Display Material:</u> Information Displayed:

Caption Height: Caption Material: Digit Height: Digit Colors: Controller: Width: 22ft Height: 5ft 280 lbs 6 Amps, 120 VAC Aluminum GAME TIME, GUEST, HOME, PERIOD, TEAM FOULS, TIME OUTS, BONUS, POSSESSION, PLAYER #, FOULS, POINTS 6 in, 5 in, 3 in, 2in Vinyl 16 in, 12in, 6in Amber or Red Easy to use (light weight and portable)