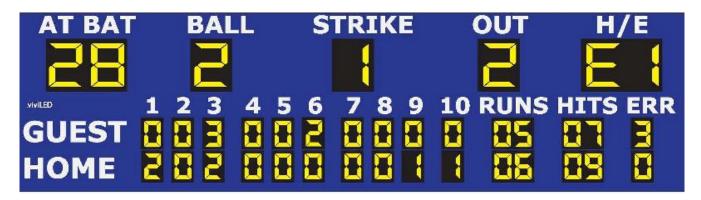

## **SPECIFICATIONS**

Dimensions: Width: 36ft Height: 10ft Weight: 1300 lbs Electrical: 8 Amps, 120 VAC **Display Material:** Aluminum Information Displayed: GUEST, HOME, INN, BALL, STRIKE, OUT, BATTER, RUNS, HITS, ERRS, H/E Caption Height: 14in, 10in **Caption Material:** Vinyl Digit Height: 24 in. 18 in Digit Colors: Amber or Red Controller: Easy to use (light weight and portable)